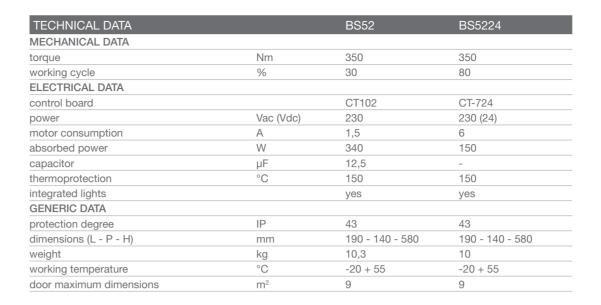

230 Vac motor, with pre-installed opening and closing limit switches

24 Vdc motor with encoder

External release for easy manual unlock from outside

With slowdown function, granting doors integrity

With new 230 Vac control unit CT102, (pag. 122 for technical details)

## MODELS

|      | CODE   | DESCRIPTION                                                                                                                                                                                                                       | PCS PALLET |
|------|--------|-----------------------------------------------------------------------------------------------------------------------------------------------------------------------------------------------------------------------------------|------------|
|      | BS52   | For spring or counterweight overhead doors up to 9 m <sup>2</sup> , 230 Vac motor, control unit and slowdown, with opening and closing limit switches. With internal release system and pre set for unlocking from outside (1 pc) | 40         |
| 29,0 | BS5224 | For spring or counterweight overhead doors up to 9 $m^2$ , 24 Vdc motor, control unit, with encoder and slowdown. With release system and pre set for unlocking from outside (1 pc)                                               | 40         |

## LIMIT USE

Values here above are valid if motor is used with standard accessories