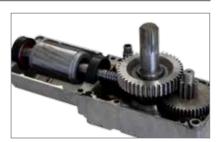

## **BLINDO**

ELECTROMECHANICAL GEAR MOTOR FOR SPRING OR COUNTERWEIGHT OVERHEAD DOORS UP TO 9 m<sup>2</sup>, 24 Vdc AND 230 Vac



| PLUS | 24v) | $\bigcirc$ | LCO<br>OISPLR |
|------|------|------------|---------------|
|      |      |            |               |

230 Vac motor, with pre-installed opening and closing limit switches

24 Vdc motor with encoder

External release for easy manual unlock from outside

With slowdown function, granting doors integrity

With new 230 Vac control unit CT102, (pag. 122 for technical details)



Gearbox with metal gears



High precision limit switches

## MODELS

|      | CODE   | DESCRIPTION                                                                                                                                                                                                                       | PCS PALLET |
|------|--------|-----------------------------------------------------------------------------------------------------------------------------------------------------------------------------------------------------------------------------------|------------|
|      | BS52   | For spring or counterweight overhead doors up to 9 m <sup>2</sup> , 230 Vac motor, control unit and slowdown, with opening and closing limit switches. With internal release system and pre set