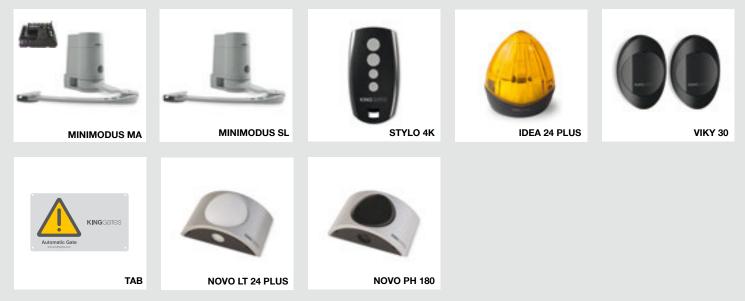

#### ACCESSORIES

LOCK HO Horizontal 12 V electric lock

LOCK VE Vertical 12 V electrical lock

SELC 100 Card for electrical lock

**BAT M 016** 24 V 1.6 Ah battery

**Basic installation** 

1. Motoriduttore MiniModus MA