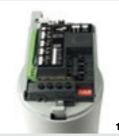

#### INTEGRATED CONTROL UNIT

Star MM224 KG is the integrated control unit inside MiniModus. This control unit radically simplifies the fitter's job by guaranteeing high performances in terms of safety, duration and speed. Its plastic box, the spare fuses and the removable memory card are examples of the functionality and design of this reliable and innovative product. The software technology PWM (Pulse width modulation) guarantees safety in case of obstacles and allows the regulation of the speed on opening and closing of the gate.

#### **1. CONTROL UNIT**

Fast regulation by trimmers and dip-switches, programming with self-learning function.

**2. ARTICULATED ARM** Strong die-cast aluminium arm

with anti-shearing device.

3. MECHANICAL LIMIT SWITCH Strong adjustable steel limit switch.