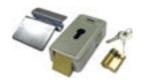

BAT K2 Battery charge card for BAT M016

**STAR MM 224 KG** Spare control unit for Minimodus with MEMO 200 and plastic protection