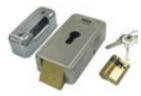

#### ACCESSORIES

LOCK HO Horizontal 12 V electric lock

LOCK VE Vertical 12 V electrical lock

SELC 100 Card for electrical lock

**BAT M 016** 24 V 1.6 Ah battery

**Basic installation** 

1. Motoriduttore MiniModus MA