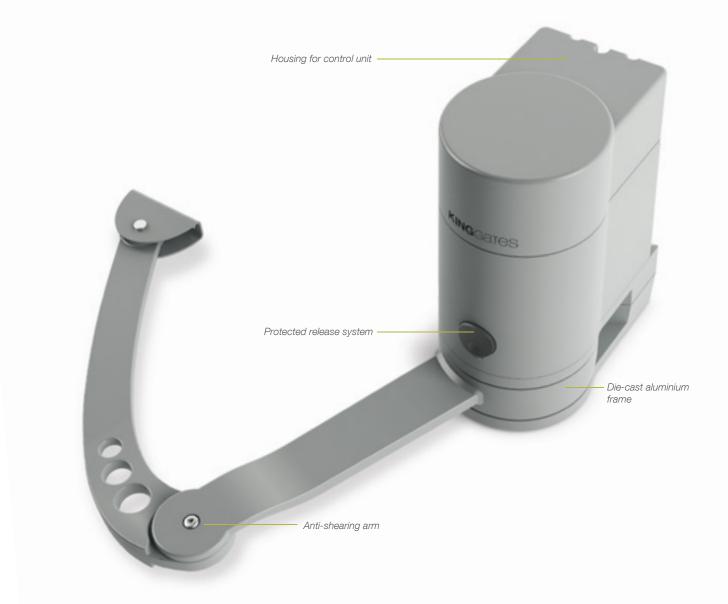

#### **1. CONTROL UNIT**

Fast regulation by trimmers and dip-switches, programming with self-learning function.

**2. ARTICULATED ARM** Strong die-cast aluminium arm

with anti-shearing device.

3. MECHANICAL LIMIT SWITCH Strong adjustable steel limit switch.