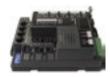

#### INTEGRATED CONTROL UNIT

Star MM224 KG is the integrated control unit inside MiniModus. This control unit radically simplifies the fitter's job by guaranteeing high performances in terms of safety, duration and speed. Its plastic box, the spare fuses and the removable memory card are examples of the functionality and design of this reliable and innovative product. The software technology PWM (Pulse width modulation) guarantees safety in case of obstacles and allows the regulation of the speed on opening and closing of the gate.

BAT K2 Battery charge card for BAT M016

**STAR MM 224 KG** Spare control unit for Minimodus with MEMO 200 and plastic protection